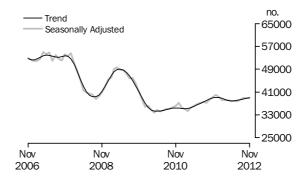

#### No. of dwelling commitments

Owner occupied housing

#### INVESTMENT HOUSING - TOTAL

Number of Owner Occupied Dwellings Financed (Tables 1 & 2) The number of owner occupied housing commitments (trend) rose (184, 0.4%) in November 2012, following a rise of 0.5% in October 2012. Rises were recorded in commitments for the purchase of established dwellings excluding refinancing (up 154, 0.6%), commitments for the purchase of new dwellings (up 55, 2.2%) and commitments for the refinancing of established dwellings (up 46, 0.3%), while a fall was recorded in commitments for the construction of dwellings (down 71, 1.4%). The seasonally adjusted estimate for the total number of owner occupied housing commitments fell (249, 0.5%) in November 2012.

Number of Owner
Occupied Dwellings
Financed Excluding
Refinancing
(Tables 1 & 2)

The number of owner occupied housing commitments excluding refinancing (trend) rose 0.4% in November 2012, following a rise of 0.7% in October 2012. The seasonally adjusted series fell 1.3% in November 2012, following a fall of 0.2% in October 2012.