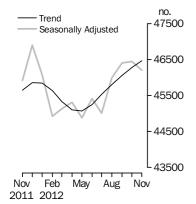

The total value of investment housing commitments (trend) rose (\$140m, 2.0%) in November 2012 compared with October 2012. Rises were recorded in commitments for the purchase of dwellings by individuals for rent or resale (up \$57m, 0.9%), commitments for the purchase of dwellings by others for rent or resale (up \$55m, 7.8%) and commitments for the construction of dwellings for rent or resale (up \$28m, 7.0%). The value of investment housing commitments seasonally adjusted fell 3.3% in November 2012, following rises of 5.4% and 9.7% in the previous two months.

#### INVESTMENT HOUSING - TOTAL

Number of Owner Occupied Dwellings Financed (Tables 1 & 2) The number of owner occupied housing commitments (trend) rose (184, 0.4%) in November 2012, following a rise of 0.5% in October 2012. Rises were recorded in commitments for the purchase of established dwellings excluding refinancing (up 154, 0.6%), commitments for the purchase of new dwellings (up 55, 2.2%) and commitments for the refinancing of established dwellings (up 46, 0.3%), while a fall was recorded in commitments for the construction of dwellings (down 71, 1.4%). The seasonally adjusted estimate for the total number of owner occupied housing commitments fell (249, 0.5%) in November 2012.