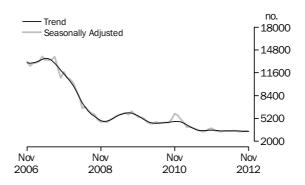

PURPOSE OF FINANCE
(OWNER OCCUPATION)

Construction of dwellings
(Tables 1 & 2)

The number of finance commitments for the construction of dwellings for owner occupation (trend) fell 1.4% in November 2012, following a fall of 1.4% in October 2012. This is the fifth consecutive fall in this series. The seasonally adjusted series fell 1.8% in November 2012, following a fall of 0.2% in October 2012.