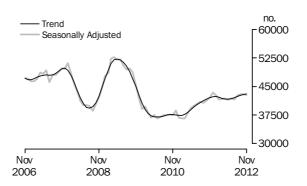

## Value of dwelling commitments

The total value of owner occupied housing commitments (trend) rose (\$61m, 0.4%) in November 2012, following a rise (\$74m, 0.5%) in October 2012. Rises were recorded in commitments for the purchase of established dwellings (up \$51m, 0.4%), commitments for the purchase of new dwellings (up \$25m, 2.9%), while commitments for the construction of dwellings fell (\$14m, 1.0%). The seasonally adjusted series for the total value of owner occupied housing commitments rose 0.6% in November 2012.