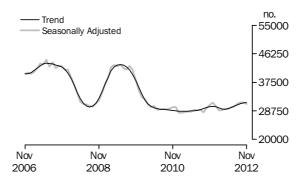

PURPOSE OF FINANCE
(OWNER OCCUPATION)

Construction of dwellings
(Tables 1 & 2)

The number of finance commitments for the construction of dwellings for owner occupation (trend) fell 1.4% in November 2012, following a fall of 1.4% in October 2012. This is the fifth consecutive fall in this series. The seasonally adjusted series fell 1.8% in November 2012, following a fall of 0.2% in October 2012.

Purchase of established dwellings (including refinancing across lending institutions) (Tables 1 & 2)

The number of finance commitments for the purchase of established dwellings for owner occupation (trend) rose 0.5% in November 2012, following a rise of 0.6% in October 2012. The seasonally adjusted series rose 0.3% in November 2012, after a fall of 0.1% in October 2012.