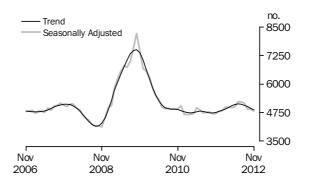

Purchase of new dwellings (Tables 1 & 2)

The number of finance commitments for the purchase of new dwellings for owner occupation (trend) rose 2.2% in November 2012, following a rise of 2.9% in October 2012. This is the ninth consecutive rise in this series. The seasonally adjusted series fell 10.3% in November 2012, after a rise of 3.7% in October 2012.