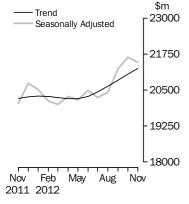

#### No. of dwelling commitments

Owner occupied housing

#### INVESTMENT HOUSING - TOTAL

Number of Owner Occupied Dwellings Financed (Tables 1 & 2) The number of owner occupied housing commitments (trend) rose (184, 0.4%) in November 2012, following a rise of 0.5% in October 2012. Rises were recorded in commitments for the purchase of established dwellings excluding refinancing (up 154, 0.6%), commitments for the purchase of new dwellings (up 55, 2.2%) and commitments for the refinancing of established dwellings (up 46, 0.3%), while a fall was recorded in commitments for the construction of dwellings (down 71, 1.4%). The seasonally adjusted estimate for the total number of owner occupied housing commitments fell (249, 0.5%) in November 2012.