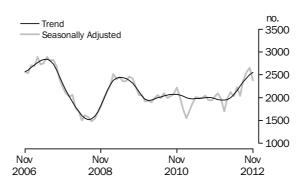

First Home Buyer Commitments (Table 9)

In original terms, the number of first home buyer commitments as a percentage of total owner occupied housing finance commitments fell to 15.8% in November 2012 from 18.7% in October 2012. Between November 2012 and October 2012, the average loan size for first home buyers fell \$200 to \$287,800. The average loan size for all owner occupied housing commitments rose \$7,800 to \$306,700 for the same period.