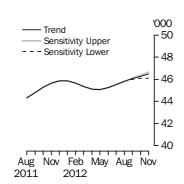

#### No. of dwelling commitments

Owner occupied housing

#### INVESTMENT HOUSING - TOTAL

Number of Owner Occupied Dwellings Financed (Tables 1 & 2) The number of owner occupied housing commitments (trend) rose (184, 0.4%) in November 2012, following a rise of 0.5% in October 2012. Rises were recorded in commitments for the purchase of established dwellings excluding refinancing (up 154, 0.6%), commitments for the purchase of new dwellings (up 55, 2.2%) and commitments for the refinancing of established dwellings (up 46, 0.3%), while a fall was recorded in commitments for the construction of dwellings (down 71, 1.4%). The seasonally adjusted estimate for the total number of owner occupied housing commitments fell (249, 0.5%) in November 2012.