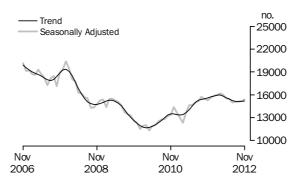

Purchase of new dwellings (Tables 1 & 2)

The number of finance commitments for the purchase of new dwellings for owner occupation (trend) rose 2.2% in November 2012, following a rise of 2.9% in October 2012. This is the ninth consecutive rise in this series. The seasonally adjusted series fell 10.3% in November 2012, after a rise of 3.7% in October 2012.