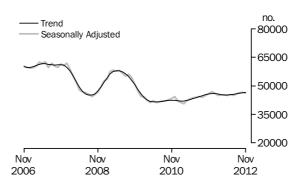

#### No. of dwelling commitments

Owner occupied housing

#### INVESTMENT HOUSING - TOTAL

Number of Owner Occupied Dwellings Financed (Tables 1 & 2) The number of owner occupied housing commitments (trend) rose (184, 0.4%) in November 2012, following a rise of 0.5% in October 2012. Rises were recorded in commitments for the purchase of established dwellings excluding refinancing (up 154, 0.6%), commitments for the purchase of new dwellings (up 55, 2.2%) and commitments for the refinancing of established dwellings (up 46, 0.3%), while a fall was recorded in commitments for the construction of dwellings (down 71, 1.4%). The seasonally adjusted estimate for the total number of owner occupied housing commitments fell (249, 0.5%) in November 2012.

Number of Owner
Occupied Dwellings
Financed Excluding
Refinancing
(Tables 1 & 2)

The number of owner occupied housing commitments excluding refinancing (trend) rose 0.4% in November 2012, following a rise of 0.7% in October 2012. The seasonally adjusted series fell 1.3% in November 2012, following a fall of 0.2% in October 2012.